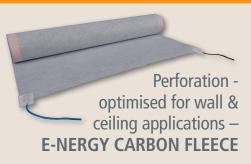

## **E-NERGY CARBON**

Comfortable warmth and comfort at the touch of a button Innovative heating foils for ceiling, wall & floor

# **E-NERGY CARBON**

Electric surface heating for ceiling, wall & floor

- Fast reaction time due to near-surface installation
- Low investment, installation and consumption costs
- Low installation depth –Retrofitting possible in inhabited condition
- Flexible installationfor ceiling, wall and floor
- Subsequent installations e.g. spotlights in the heating surface are possible