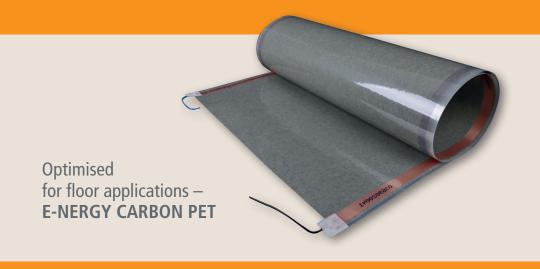

# **E-NERGY CARBON**

Electric surface heating for ceiling, wall & floor

- Fast reaction time due to near-surface installation
- Low investment, installation and consumption costs
- Low installation depth –Retrofitting possible in inhabited condition
- Flexible installationfor ceiling, wall and floor
- Subsequent installations e.g. spotlights in the heating surface are possible