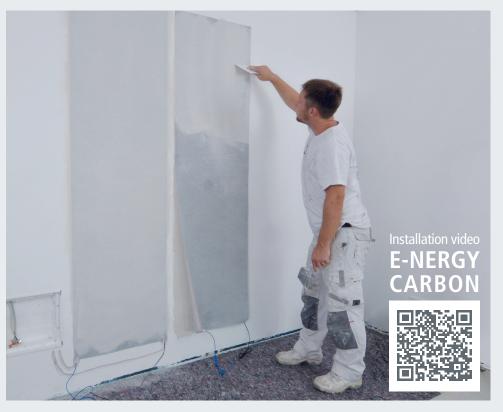

# **E-NERGY CARBON**

Electric surface heating for ceiling, wall & floor

- Fast reaction time due to near-surface installation
- Low investment, installation and consumption costs
- Low installation depth –Retrofitting possible in inhabited condition
- Flexible installationfor ceiling, wall and floor
- Subsequent installations e.g. spotlights in the heating surface are possible